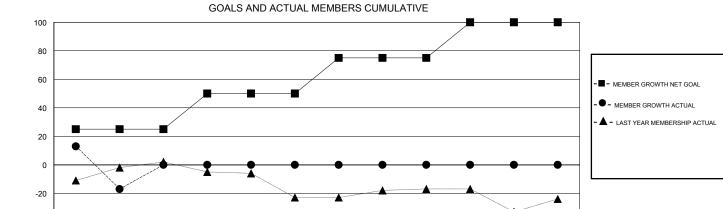

## GMT: MAHESH CHITNIS LOCATION NEW YORK GMT CA

| Clubs                 |               |           |               | Members               |                           |                         |                                                    |
|-----------------------|---------------|-----------|---------------|-----------------------|---------------------------|-------------------------|----------------------------------------------------|
| RESULTS FOR 2018-2019 |               |           |               | RESULTS FOR 2018-2019 |                           |                         |                                                    |
| QUARTER               | NEW CLUB GOAL | NEW CLUBS | DROPPED CLUBS | QUARTER               | MEMBER GROWTH NET<br>GOAL | MEMBER GROWTH<br>ACTUAL | DROPPED<br>MEMBERS ACTUAL<br>(including transfers) |
| JULY/AUG/SEPT         | 0             | 0         | 2             | JULY/AUG/SEPT         | 25                        | 91                      | 89                                                 |
| OCT/NOV/DEC           | 0             | 0         | 0             | OCT/NOV/DEC           | 25                        | 0                       | 0                                                  |
| JAN/FEB/MAR           | 0             | 0         | 0             | JAN/FEB/MAR           | 25                        | 0                       | 0                                                  |
| APR/MAY/JUNE          | 0             | 0         | 0             | APR/MAY/JUNE          | 25                        | 0                       | 0                                                  |

## GOALS AND ACTUAL NEW CLUBS CUMULATIVE

| DROPPED CLUBS: 2  DROPPED MEMBERS |    | 9 CLUBS OF 47 ADDED 1 OR MORE<br>NEW MEMBERS | GENDER DISTRIBUTION  MALE 543 (51.47%)  FEMALE 512 (48.53%)  Women Percentage Fiscal Year Goal: 0% |     |  |
|-----------------------------------|----|----------------------------------------------|----------------------------------------------------------------------------------------------------|-----|--|
| DECEASED                          | 0  | CLICK HERE FOR CUMULATIVE                    | TOTAL FAMILY UNIT MEMBERS                                                                          |     |  |
| CLUB CANCELLED                    | 0  | MEMBERSHIP DATA                              |                                                                                                    | 100 |  |
| OTHER                             | 89 |                                              | FAMILY MEMBERS PAYING HALF DUES                                                                    | 100 |  |
| TOTAL                             | 89 |                                              |                                                                                                    |     |  |